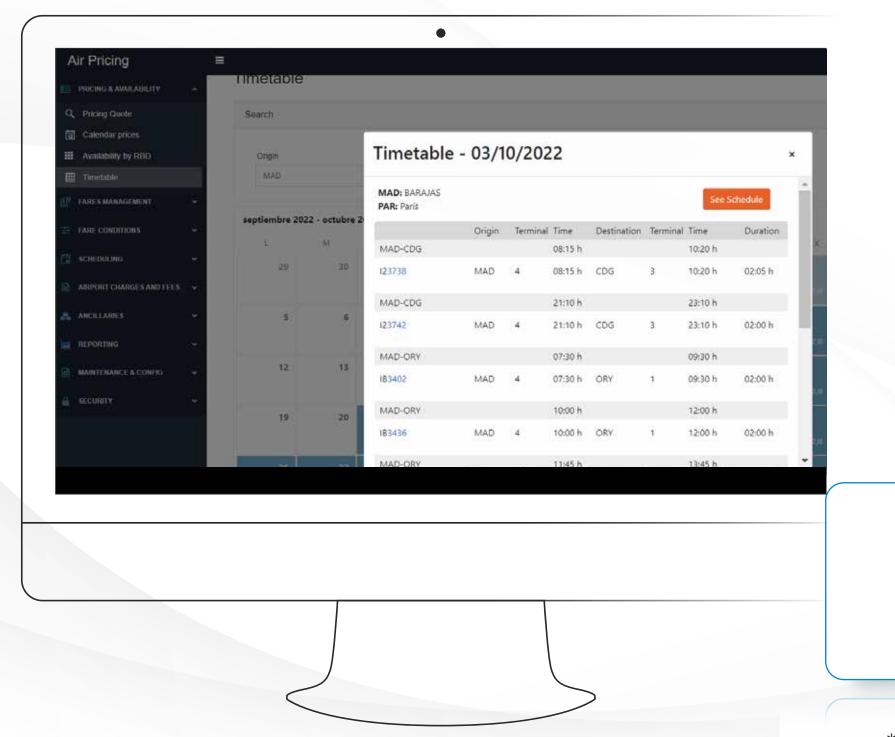

**Back**office

Air Schedule generates itinerary files with up to date flight information fore direct and connecting routes.

Based on industry standards and OAG partner, is the ideal solution for exporting flight data from airline company and partners to an easy to read JSON document with all the itinerary information.

The JSON document is flexible enough to cover any customer need: from displaying selected information at the airline website to communicate with third-party interfaces.

Improves the customer journey experience, with value added information. We offer three products (Basic, Standard and Premium) to ensure our customer have the solution which best suits them