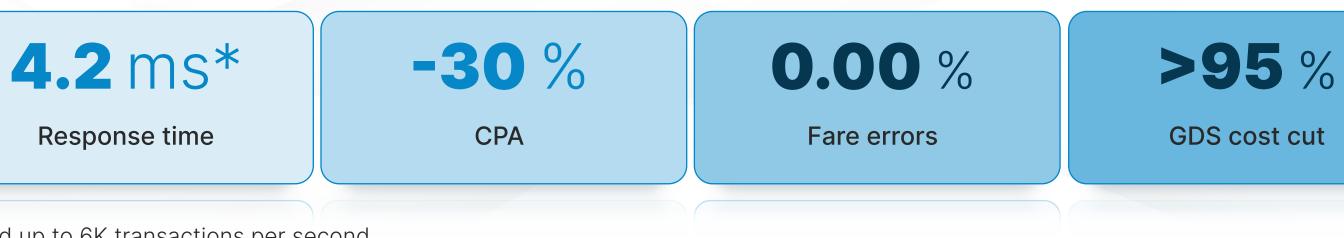

**30** MM Fare request per day & carrier

\* In test environment we have reached up to 6K transactions per second

**Air Pricing platform** 

Air Pricing is a SaaS solution capable of calculating fare quotes in real time, bring clear