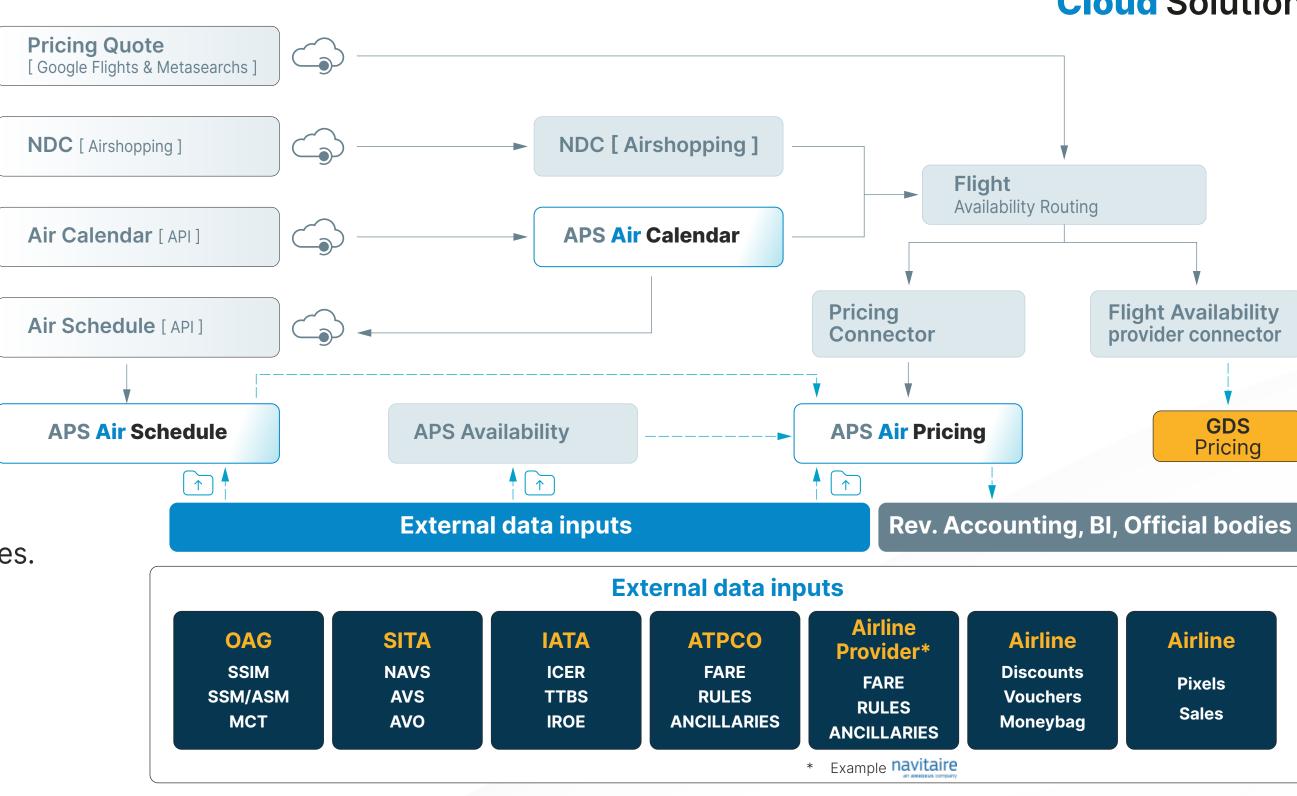

### Air Pricing platform Powered by Airplane Solutions

Air Pricing low costs, accuracy and speed is an ideal solution to develop your commercial portfolio within the web or through other channels. Running in Microsoft Azure infrastructure ensures scalability with no system downturn (0%).

**30** MM Fare request per day & carrier

\* In test environment we have reached up to 6K transactions per second

**Air Pricing platform** 

Air Pricing is a SaaS solution capable of calculating fare quotes in real time, bring clear