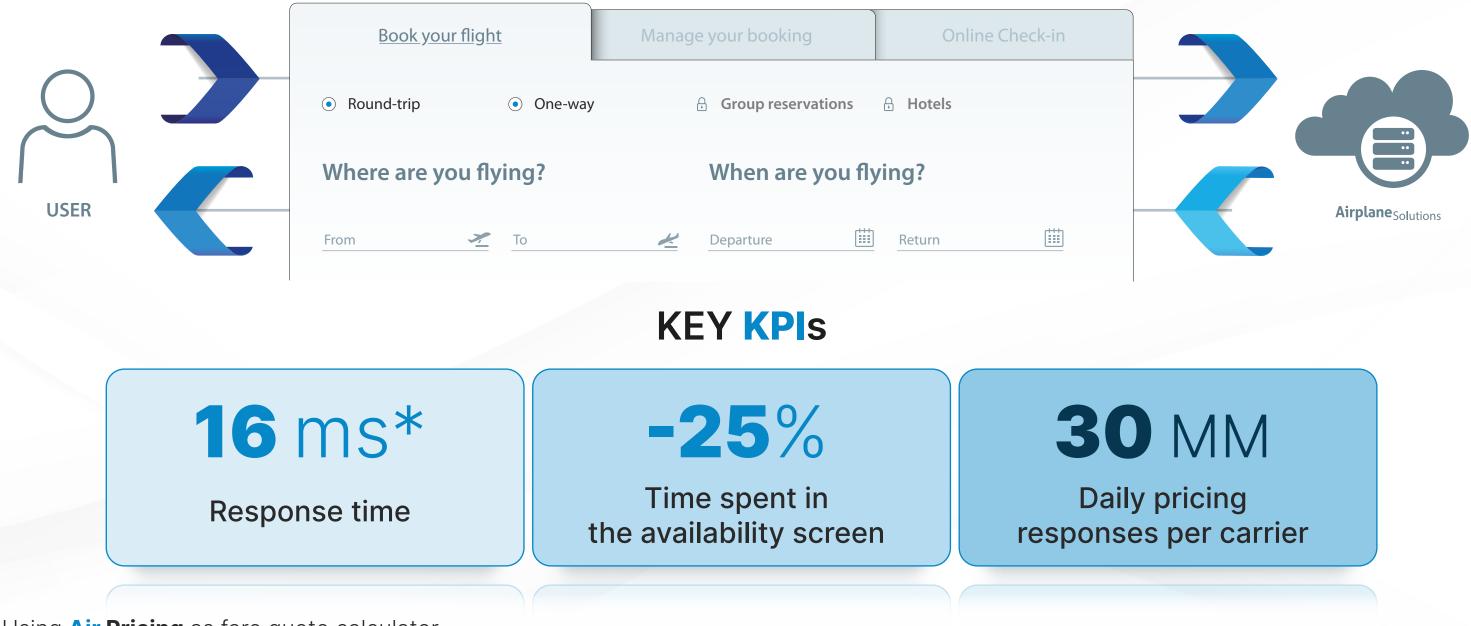

29 26€ 30 28 25€ 26€ 26€ 26€ 26€ 26€ 31 26€



e each-way for the routes shown when purchasing a round trip, including all taxes, additional charges and admi

## **Inspirational** Solutions



Air Calendar is a powerful module able to calculate and display hundreds of prices in less than a second.

It's a SaaS solution within Azure Cloud: always using the latest technology, with huge operating speeds and unlimited scalability.

Great for web Calendar, Marketing activity, landing pages, inspirational Solutions and other. The easy-to-use APIs makes a smoothly integration with the airline systems and third-party providers.

Ideal to be used with Air Pricing (real time fare quote), but not mandatory, our advanced cache makes feasible to be used with other more costly distribution providers.





\* Using **Air Pricing** as fare quote calculator